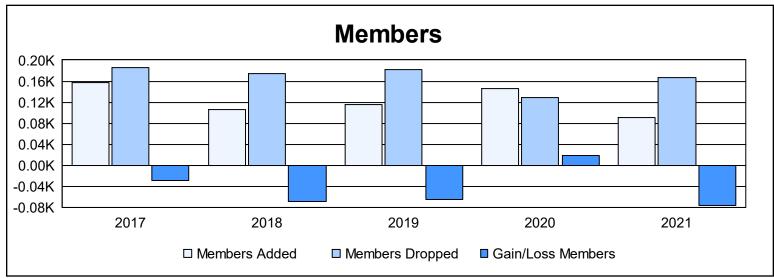

District 18 L As of June 2021 Cumulative

| Year      | New<br>Clubs | Dropped<br>Clubs | Gain/<br>Loss<br>Clubs | New<br>Members | Charter<br>Members | Reinstate<br>Members | Transfer<br>Members | Total<br>Member<br>Added | Total<br>Members<br>Dropped | Gain/<br>Loss<br>Members |
|-----------|--------------|------------------|------------------------|----------------|--------------------|----------------------|---------------------|--------------------------|-----------------------------|--------------------------|
| 2016-2017 | 0            | 0                | 0                      | 145            | 1                  | 2                    | 9                   | 157                      | 186                         | -29                      |
| 2017-2018 | 0            | 0                | 0                      | 97             | 2                  | 0                    | 7                   | 106                      | 174                         | -68                      |
| 2018-2019 | 0            | 3                | -3                     | 106            | 0                  | 5                    | 5                   | 116                      | 182                         | -66                      |
| 2019-2020 | 1            | 1                | 0                      | 111            | 25                 | 4                    | 6                   | 146                      | 128                         | 18                       |
| 2020-2021 | 0            | 2                | -2                     | 82             | 2                  | 4                    | 2                   | 90                       | 166                         | -76                      |
| Average   | 0            | 1                | -1                     | 108            | 6                  | 3                    | 6                   | 123                      | 167                         | -44                      |