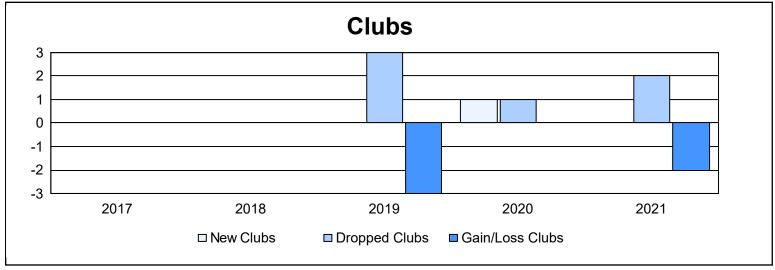

District 18 L As of June 2021 Cumulative

| Year      | New<br>Clubs | Dropped<br>Clubs | Gain/<br>Loss<br>Clubs | New<br>Members | Charter<br>Members | Reinstate<br>Members | Transfer<br>Members | Total<br>Member<br>Added | Total<br>Members<br>Dropped | Gain/<br>Loss<br>Members |
|-----------|--------------|------------------|------------------------|----------------|--------------------|----------------------|---------------------|--------------------------|-----------------------------|--------------------------|
| 2016-2017 | 0            | 0                | 0                      | 145            | 1                  | 2                    | 9                   | 157                      | 186                         | -29                      |
| 2017-2018 | 0            | 0                | 0                      | 97             | 2                  | 0                    | 7                   | 106                      | 174                         | -68                      |
| 2018-2019 | 0            | 3                | -3                     | 106            | 0                  | 5                    | 5                   | 116                      | 182                         | -66                      |
| 2019-2020 | 1            | 1                | 0                      | 111            | 25                 | 4                    | 6                   | 146                      | 128                         | 18                       |
| 2020-2021 | 0            | 2                | -2                     | 82             | 2                  | 4                    | 2                   | 90                       | 166                         | -76                      |
| Average   | 0            | 1                | -1                     | 108            | 6                  | 3                    | 6                   | 123                      | 167                         | -44                      |